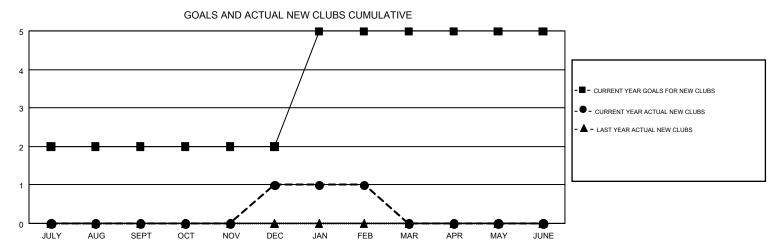

## GMT MONTHLY MEMBERSHIP PROGRESS REPORT

Multiple District 34

Results as of: 2/28/2018

LOCATION: ALABAMA

STACEY JONES

GMT CA 1

| Clubs         |               |             |               | Members               |                           |                         |                                                    |  |
|---------------|---------------|-------------|---------------|-----------------------|---------------------------|-------------------------|----------------------------------------------------|--|
|               | RESULTS FOR   | R 2017-2018 |               | RESULTS FOR 2017-2018 |                           |                         |                                                    |  |
| QUARTER       | NEW CLUB GOAL | NEW CLUBS   | DROPPED CLUBS | QUARTER               | MEMBER GROWTH NET<br>GOAL | MEMBER GROWTH<br>ACTUAL | DROPPED<br>MEMBERS ACTUAL<br>(including transfers) |  |
| JULY/AUG/SEPT | 2             | 0           | 0             | JULY/AUG/SEPT         | 101                       | 70                      | 139                                                |  |
| OCT/NOV/DEC   | 0             | 1           | 2             | OCT/NOV/DEC           | -5                        | 82                      | 102                                                |  |
| JAN/FEB/MAR   | 3             | 0           | 0             | JAN/FEB/MAR           | 121                       | 65                      | 68                                                 |  |
| APR/MAY/JUNE  | 0             | 0           | 0             | APR/MAY/JUNE          | -5                        | 0                       | 0                                                  |  |