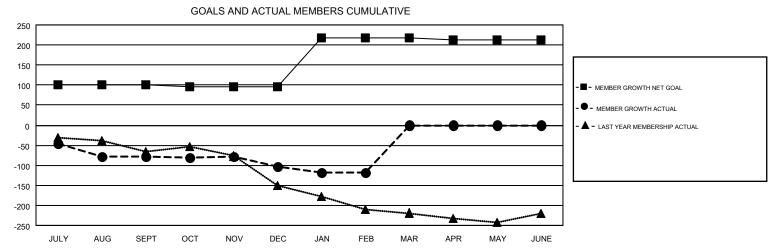

## GMT MONTHLY MEMBERSHIP PROGRESS REPORT

Multiple District 34

Results as of: 2/28/2018

LOCATION: ALABAMA

STACEY JONES

GMT CA 1

| Clubs         |               |             |               | Members               |                           |                         |                                                    |  |
|---------------|---------------|-------------|---------------|-----------------------|---------------------------|-------------------------|----------------------------------------------------|--|
|               | RESULTS FOR   | R 2017-2018 |               | RESULTS FOR 2017-2018 |                           |                         |                                                    |  |
| QUARTER       | NEW CLUB GOAL | NEW CLUBS   | DROPPED CLUBS | QUARTER               | MEMBER GROWTH NET<br>GOAL | MEMBER GROWTH<br>ACTUAL | DROPPED<br>MEMBERS ACTUAL<br>(including transfers) |  |
| JULY/AUG/SEPT | 2             | 0           | 0             | JULY/AUG/SEPT         | 101                       | 70                      | 139                                                |  |
| OCT/NOV/DEC   | 0             | 1           | 2             | OCT/NOV/DEC           | -5                        | 82                      | 102                                                |  |
| JAN/FEB/MAR   | 3             | 0           | 0             | JAN/FEB/MAR           | 121                       | 65                      | 68                                                 |  |
| APR/MAY/JUNE  | 0             | 0           | 0             | APR/MAY/JUNE          | -5                        | 0                       | 0                                                  |  |